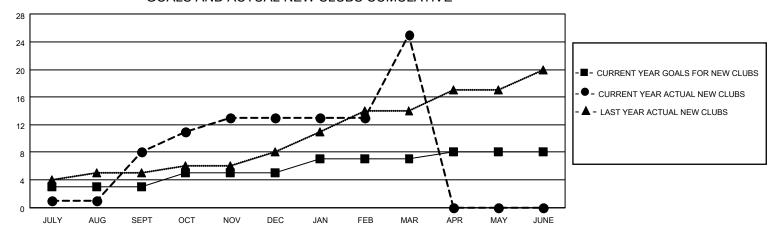

## GOALS AND ACTUAL NEW CLUBS CUMULATIVE

## MONTHLY MEMBERSHIP PROGRESS REPORT

LOCATION INDIA District 322 E Results as of: 3/31/2023

| Clubs                 |               |           |               | Members               |                        |                         |                                                    |
|-----------------------|---------------|-----------|---------------|-----------------------|------------------------|-------------------------|----------------------------------------------------|
| RESULTS FOR 2022-2023 |               |           |               | RESULTS FOR 2022-2023 |                        |                         |                                                    |
| QUARTER               | NEW CLUB GOAL | NEW CLUBS | DROPPED CLUBS | QUARTER MEME          | BER GROWTH NET<br>GOAL | MEMBER GROWTH<br>ACTUAL | DROPPED<br>MEMBERS ACTUAL<br>(including transfers) |
| JULY/AUG/SEPT         | 3             | 8         | 0             | JULY/AUG/SEPT         | 100                    | 213                     | 64                                                 |
| OCT/NOV/DEC           | 2             | 5         | 6             | OCT/NOV/DEC           | 75                     | 183                     | 293                                                |
| JAN/FEB/MAR           | 2             | 12        | 1             | JAN/FEB/MAR           | 80                     | 385                     | 41                                                 |
| APR/MAY/JUNE          | 1             | 0         | 0             | APR/MAY/JUNE          | 120                    | 0                       | 0                                                  |