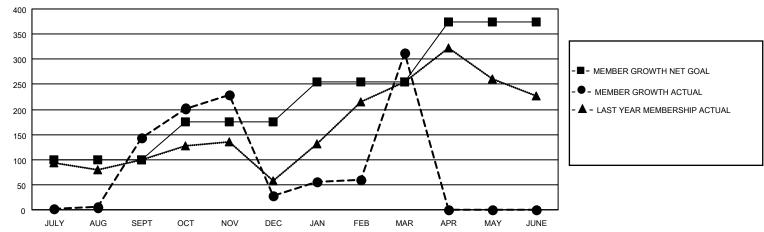

## GOALS AND ACTUAL MEMBERS CUMULATIVE

| DROPPED CLUBS: 7 |     | 73 CLUBS OF 160 ADDED 1 OR<br>MORE NEW MEMBERS | GENDER DISTRIBUTION                   |                |  |
|------------------|-----|------------------------------------------------|---------------------------------------|----------------|--|
|                  |     | WORL NEW WEINDERG                              | MALE                                  | 3,242 (65.38%) |  |
|                  |     |                                                | FEMALE                                | 1,713 (34.54%) |  |
| DROPPED MEMBERS  |     |                                                | NON BINARY                            | 0 (0.00%)      |  |
|                  |     |                                                | PREFER NOT TO ANSWER                  | 4 (0.08%)      |  |
| DECEASED         | 6   |                                                |                                       | ,              |  |
| CLUB CANCELLED   | 135 | CLICK HERE FOR CUMULATIVE                      | TOTAL FAMILY UNIT MEMBERS 2,204       |                |  |
| OTHER            | 257 | MEMBERSHIP DATA                                |                                       |                |  |
| TOTAL            | 398 |                                                | FAMILY MEMBERS PAYING HALF DUES 1,195 |                |  |
|                  |     |                                                |                                       |                |  |

## MONTHLY MEMBERSHIP PROGRESS REPORT

LOCATION INDIA District 322 E Results as of: 3/31/2023

| Clubs                 |               |           |               | Members               |                        |                         |                                                    |
|-----------------------|---------------|-----------|---------------|-----------------------|------------------------|-------------------------|----------------------------------------------------|
| RESULTS FOR 2022-2023 |               |           |               | RESULTS FOR 2022-2023 |                        |                         |                                                    |
| QUARTER               | NEW CLUB GOAL | NEW CLUBS | DROPPED CLUBS | QUARTER MEME          | BER GROWTH NET<br>GOAL | MEMBER GROWTH<br>ACTUAL | DROPPED<br>MEMBERS ACTUAL<br>(including transfers) |
| JULY/AUG/SEPT         | 3             | 8         | 0             | JULY/AUG/SEPT         | 100                    | 213                     | 64                                                 |
| OCT/NOV/DEC           | 2             | 5         | 6             | OCT/NOV/DEC           | 75                     | 183                     | 293                                                |
| JAN/FEB/MAR           | 2             | 12        | 1             | JAN/FEB/MAR           | 80                     | 385                     | 41                                                 |
| APR/MAY/JUNE          | 1             | 0         | 0             | APR/MAY/JUNE          | 120                    | 0                       | 0                                                  |